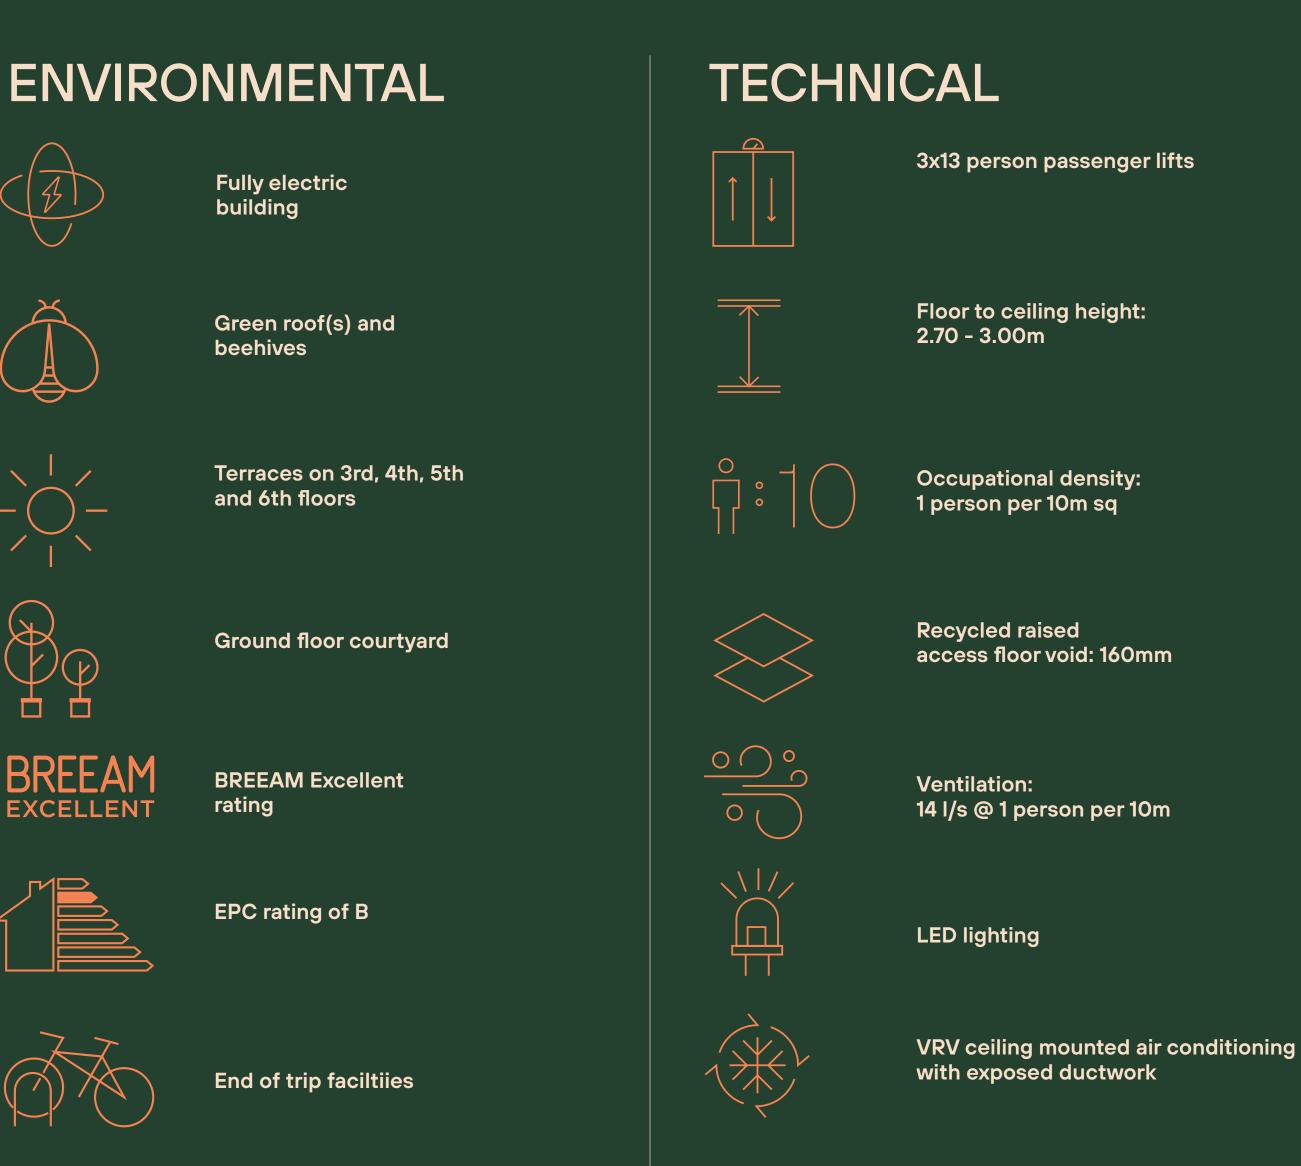

### AESTHETIC

Natural materials throughout reception including Clayworks plaster, Senso resin floor and oak floor & joinery

Exposed primary steels and painted metal deck to ceilings

Fully electric building

beehives

Striking external copper clad facades with double glazed windows

and 6th floors

rating

EPC rating of B

Originally refurbished in partnership with the Carbon Trust, 70 Wilson Street is delivered as a fully electric Low Carbon Workplace, sourcing 100% of its electricity from renewable sources. It incorporates intelligent building systems designed to maximise comfort, productivity and wellbeing while reducing energy costs. External terracing, a courtyard and living roofs add soul to this future-friendly building. We've even gone as far as making our own honey with 2 beehives taking residence on the roof!